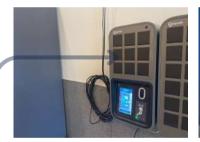

- 5. Touch to start, and choose the language
- 6. Select "Key Pickup"
- 7. Enter the access code provided by our caretaker or leasing team
- 8. Get your key from one of the slots. Please remember to close the slot right after