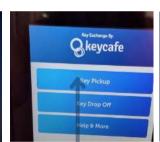

- 5. Touch to start, and choose the language
- 6. Select "Key Pickup"
- 7. Enter the access code provided by our caretaker or leasing team
- 8. Get your key from one of the slots. Please remember to close the slot right after