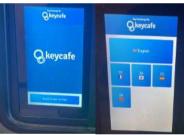

# GEC KINGSWAY SELF CHECK-IN INSTRUCTIONS

1. Upon arrival at GEC Kingsway residence entrance

2. Use buzzer

"1111" or "2222"

- 3. Inform us that you are here to check in and provide us with your registered name
- 4. Enter the residence, and find the key pick up locker on your right

- 5. Touch to start, and choose the language
- 6. Select "Key Pickup"
- 7. Enter the access code provided by our caretaker or leasing team
- 8. Get your key from one of the slots. Please remember to close the slot right after