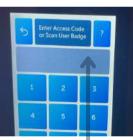

- 5. Touch to start, and choose the language
- 6. Select "Key Pickup"
- 7. Enter the access code provided by our caretaker or leasing team
- 8. Get your key from one of the slots. Please remember to close the slot right after