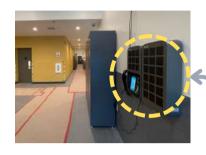

# GEC KINGSWAY SELF CHECK-IN INSTRUCTIONS

1. Upon arrival at GEC Kingsway residence entrance

2. Use buzzer

"1111" or "2222"

- 3. Inform us that you are here to check in and provide us with your registered name
- 4. Enter the residence, and find the key pick up locker on your right

- 5. Touch to start, and choose the language
- 6. Select "Key Pickup"
- 7. Enter the access code provided by our caretaker or leasing team
- 8. Get your key from one of the slots. Please remember to close the slot right after