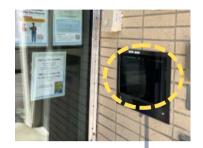

# GEC KINGSWAY SELF CHECK-IN INSTRUCTIONS

1. Upon arrival at GEC Kingsway residence entrance

2. Use buzzer

"1111" or "2222"

- 3. Inform us that you are here to check in and provide us with your registered name
- 4. Enter the residence, and find the key pick up locker on your right

- 5. Touch to start, and choose the language
- 6. Select "Key Pickup"
- 7. Enter the access code provided by our caretaker or leasing team
- 8. Get your key from one of the slots. Please remember to close the slot right after